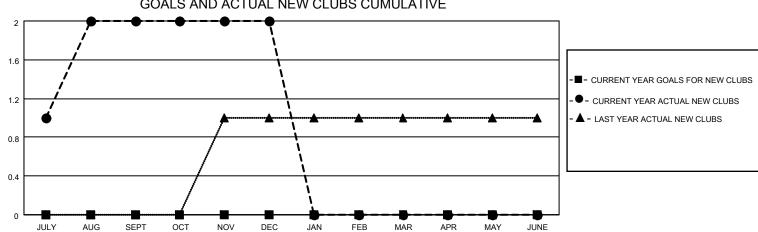

## District 19 A

| Clubs         |               |             |               | Members               |                        |                         |                                                    |  |  |
|---------------|---------------|-------------|---------------|-----------------------|------------------------|-------------------------|----------------------------------------------------|--|--|
|               | RESULTS FOR   | R 2020-2021 |               | RESULTS FOR 2020-2021 |                        |                         |                                                    |  |  |
| QUARTER       | NEW CLUB GOAL | NEW CLUBS   | DROPPED CLUBS | QUARTER MEM           | BER GROWTH NET<br>GOAL | MEMBER GROWTH<br>ACTUAL | DROPPED<br>MEMBERS ACTUAL<br>(including transfers) |  |  |
| JULY/AUG/SEPT | 0             | 2           | 0             | JULY/AUG/SEPT         | 0                      | 60                      | 30                                                 |  |  |
| OCT/NOV/DEC   | 0             | 0           | 2             | OCT/NOV/DEC           | 0                      | 12                      | 68                                                 |  |  |
| JAN/FEB/MAR   | 0             | 0           | 0             | JAN/FEB/MAR           | 0                      | 0                       | 0                                                  |  |  |
| APR/MAY/JUNE  | 0             | 0           | 0             | APR/MAY/JUNE          | 0                      | 0                       | 0                                                  |  |  |